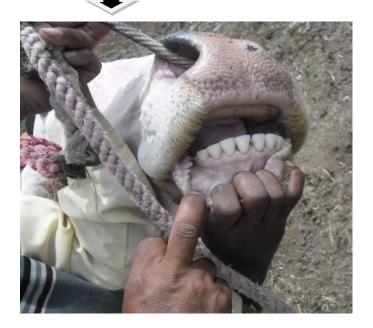

Permanent teeth: 2(I 0/4, P 3/3, M 3/3) = 32 permanent teeth

The calf have eight milky teeth Therefore its age is below 1 year.::

The ox have four permanent teeth and four milk teeth . Threfore its age is 3-4 years.

The ox has eight permanent teeth. Therefore its age is more than six years: