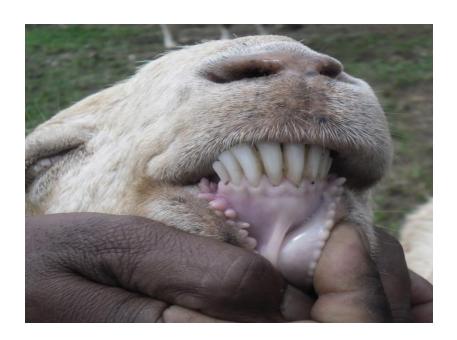

Permanent teeth: 2(I 0/4, P 3/3, M 3/3) = 32 permanent teeth

The calf have eight milky teeth Therefore its age is below 1 year.::

The ox have four permanent teeth and four milk teeth . Threfore its age is 3-4 years.

The ox has eight permanent teeth. Therefore its age is more than six years: