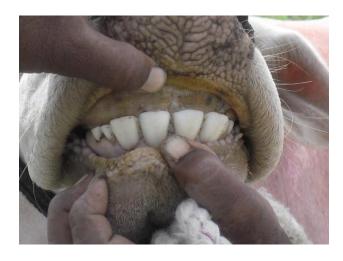

Permanent teeth: 2(I 0/4, P 3/3, M 3/3) = 32 permanent teeth

The calf have eight milky teeth Therefore its age is below 1 year.::

The ox have four permanent teeth and four milk teeth . Threfore its age is 3-4 years.

The ox has eight permanent teeth. Therefore its age is more than six years: