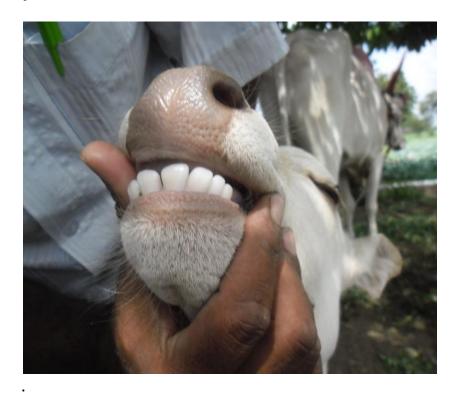

Permanent teeth: 2(I 0/4, P 3/3, M 3/3) = 32 permanent teeth

The calf have eight milky teeth Therefore its age is below 1 year.::

The ox have four permanent teeth and four milk teeth . Threfore its age is 3-4 years.

The ox has eight permanent teeth. Therefore its age is more than six years: